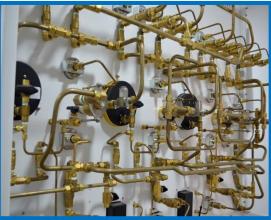

Mixed Gas Control Panel Back - Tubing System

Mixed Gas Control Panel Front

The tubing system is made of high quality **Tungum Tube** compatible and approved with all industry recognised tube fittings. It ensures excellent lifetime and features a Non-magnetic and non-sparking properties make it ideal for high pressure gas applications.

THREE DIVER MIXED GAS CONTROL PANEL - FRONT

THREE DIVER MIXED GAS CONTROL PANEL - BACK