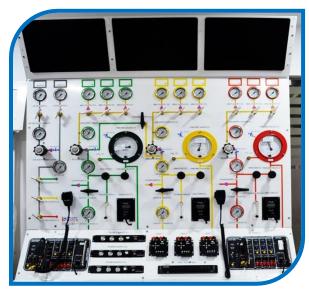

Mixed Gas Control Panel Back - Tubing System

Mixed Gas Control Panel Front

The tubing system is made of high quality **Tungum Tube** compatible and approved with all industry recognised tube fittings. It ensures excellent lifetime and features a Non-magnetic and non-sparking properties make it ideal for high pressure gas applications.

THREE DIVER MIXED GAS CONTROL PANEL - FRONT

THREE DIVER MIXED GAS CONTROL PANEL - BACK