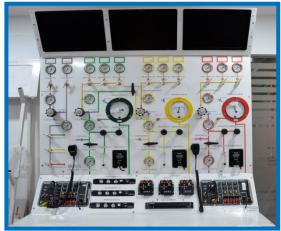

Mixed Gas Control Panel Back - Tubing System

Mixed Gas Control Panel Front

The tubing system is made of high quality **Tungum Tube** compatible and approved with all industry recognised tube fittings. It ensures excellent lifetime and features a Non-magnetic and non-sparking properties make it ideal for high pressure gas applications.

THREE DIVER MIXED GAS CONTROL PANEL - FRONT

THREE DIVER MIXED GAS CONTROL PANEL - BACK