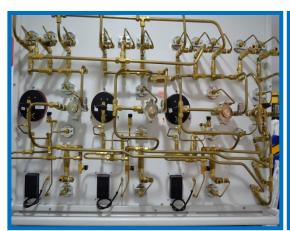

Mixed Gas Control Panel Back - Tubing System

Mixed Gas Control Panel Front

The tubing system is made of high quality **Tungum Tube** compatible and approved with all industry recognised tube fittings. It ensures excellent lifetime and features a Non-magnetic and non-sparking properties make it ideal for high pressure gas applications.

THREE DIVER MIXED GAS CONTROL PANEL - FRONT

THREE DIVER MIXED GAS CONTROL PANEL - BACK