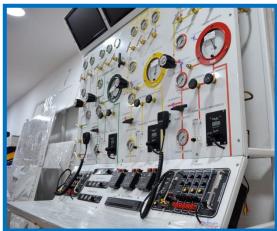

Mixed Gas Control Panel Back - Tubing System

Mixed Gas Control Panel Front

The tubing system is made of high quality **Tungum Tube** compatible and approved with all industry recognised tube fittings. It ensures excellent lifetime and features a Non-magnetic and non-sparking properties make it ideal for high pressure gas applications.

THREE DIVER MIXED GAS CONTROL PANEL - FRONT

THREE DIVER MIXED GAS CONTROL PANEL - BACK