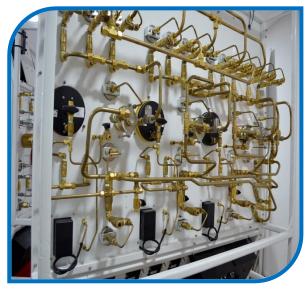

Mixed Gas Control Panel Back - Tubing System

Mixed Gas Control Panel Front

The tubing system is made of high quality **Tungum Tube** compatible and approved with all industry recognised tube fittings. It ensures excellent lifetime and features a Non-magnetic and non-sparking properties make it ideal for high pressure gas applications.